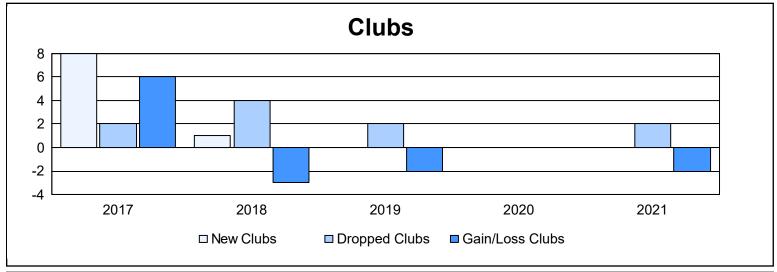

District 354 E As of June 2021 Cumulative

| Year      | New<br>Clubs | Dropped<br>Clubs | Gain/<br>Loss<br>Clubs | New<br>Members | Charter<br>Members | Reinstate<br>Members | Transfer<br>Members | Total<br>Member<br>Added | Total<br>Members<br>Dropped | Gain/<br>Loss<br>Members |
|-----------|--------------|------------------|------------------------|----------------|--------------------|----------------------|---------------------|--------------------------|-----------------------------|--------------------------|
| 2016-2017 | 8            | 2                | 6                      | 519            | 295                | 13                   | 3                   | 830                      | 528                         | 302                      |
| 2017-2018 | 1            | 4                | -3                     | 785            | 35                 | 13                   | 25                  | 858                      | 619                         | 239                      |
| 2018-2019 | 0            | 2                | -2                     | 556            | 2                  | 20                   | 7                   | 585                      | 560                         | 25                       |
| 2019-2020 | 0            | 0                | 0                      | 485            | 4                  | 20                   | 9                   | 518                      | 634                         | -116                     |
| 2020-2021 | 0            | 2                | -2                     | 330            | 1                  | 14                   | 2                   | 347                      | 610                         | -263                     |
| Average   | 2            | 2                | 0                      | 535            | 67                 | 16                   | 9                   | 628                      | 590                         | 37                       |